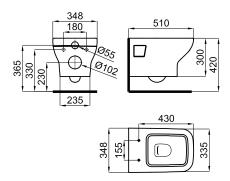

## Description

Wall hung pan

noł

PORCELANOSA BATHROOMS

Finish

white 100208327

Technical drawing

Dimensions in mm