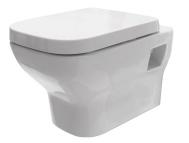

## Description

Wall hung pan

noł

PORCELANOSA BATHROOMS

Finish

white 100208327

Technical drawing

Dimensions in mm